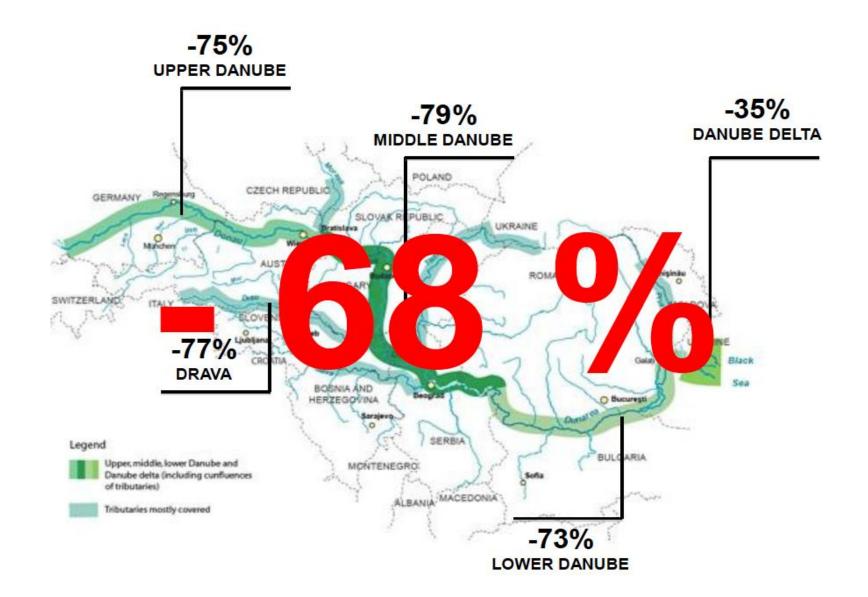

## **PRESENT**



## **FUTURE**







## Proposed change in GAEC standards in the CAP post 2020 legislative proposals

| 2014-2020 GAEC standards                                                                                                                                                               | Proposed post 2020 GAEC standards                                                                                                                                                                                                                                                                                                                                                     |
|----------------------------------------------------------------------------------------------------------------